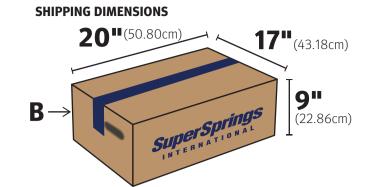

#### **BOX INFORMATION**

**BOX DESCRIPTION** Medium SuperCoil Box **BOX NUMBER** 

**TAPE MACHINE POSITION** #28 // 26" (66.04cm) (Top Only) 220002

# **BILL OF MATERIALS**

| Item | Part #           | Discription                                  | QTY                                                                                                                                                                                                                                                            |
|------|------------------|----------------------------------------------|----------------------------------------------------------------------------------------------------------------------------------------------------------------------------------------------------------------------------------------------------------------|
| А    | 202051           | SuperCoil SSC-51                             | 2                                                                                                                                                                                                                                                              |
| В    | 220002           | Medium SuperCoil Box                         | 1                                                                                                                                                                                                                                                              |
| С    | 220013           | Insert for Box 220002                        | 1                                                                                                                                                                                                                                                              |
| D    | 122363           | S-Badge Sticker                              | 1                                                                                                                                                                                                                                                              |
| Е    | 122369           | Warranty Card                                | 1                                                                                                                                                                                                                                                              |
| F    | INS_SSC-51       | Install Guide                                | 1                                                                                                                                                                                                                                                              |
|      | A<br>B<br>C<br>D | A 202051 B 220002 C 220013 D 122363 E 122369 | A         202051         SuperCoil SSC-51           B         220002         Medium SuperCoil Box           C         220013         Insert for Box 220002           D         122363         S-Badge Sticker           E         122369         Warranty Card |