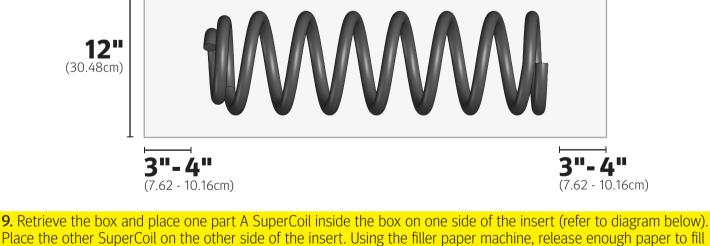

## **PACKING INSTRUCTIONS**

- **1.** Print or retrieve one set of installation instructions per kit. Always use the current, approved, document revision.
- 2. Fold instructions in half, placing the warranty card and stickers within the folded document. Set them aside.
- 3. Locate and review components needed to build kit as listed in the Bill of Materials section.
- **4.** Start by building the kit box according to the Box Guide.
- **5.** Pull two part A SuperCoils from inventory. Visually inspect the height of the two SuperCoils, and ensure they match each other. If not, select another component until both match in height. If needed, use the measuring tape for assistance with accuracy.
- **6.** Using a damp microfiber towel, wipe clean the SuperCoils of any dust or debris.
- 7. Retrieve the 12" (30.48cm) wide plastic tubing to create a protective bag for each SuperCoil. 8. Insert one part A SuperCoil into the plastic tubing. Cut the plastic tubing 3" to 4" (7.62 - 10.16cm) extra to cover
- both ends of the SuperCoil. Ensure plastic tubing is securely wrapped around the ends of each SuperCoil. Repeat this step for the other SuperCoil.

the space it between the SuperCoils and around the box. The SuperCoils should fit snug with little to no movement.

- should contain the warranty card and SSI sticker, and place it on top of the components in the box. **11.** Close the top of the box by completing the steps
- **12.** Using the scanner (refer to scanner instructions) print