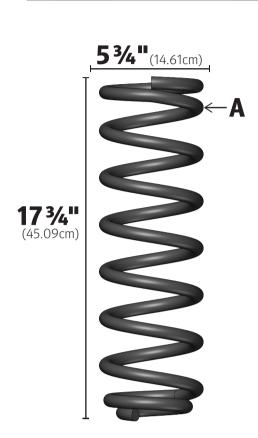

# **BILL OF MATERIALS**

| Item | Part #           | Discription                                  | QTY                                                                                                                                                                                                                                                            |
|------|------------------|----------------------------------------------|----------------------------------------------------------------------------------------------------------------------------------------------------------------------------------------------------------------------------------------------------------------|
| А    | 202051           | SuperCoil SSC-51                             | 2                                                                                                                                                                                                                                                              |
| В    | 220002           | Medium SuperCoil Box                         | 1                                                                                                                                                                                                                                                              |
| С    | 220013           | Insert for Box 220002                        | 1                                                                                                                                                                                                                                                              |
| D    | 122363           | S-Badge Sticker                              | 1                                                                                                                                                                                                                                                              |
| Е    | 122369           | Warranty Card                                | 1                                                                                                                                                                                                                                                              |
| F    | INS_SSC-51       | Install Guide                                | 1                                                                                                                                                                                                                                                              |
|      | A<br>B<br>C<br>D | A 202051 B 220002 C 220013 D 122363 E 122369 | A         202051         SuperCoil SSC-51           B         220002         Medium SuperCoil Box           C         220013         Insert for Box 220002           D         122363         S-Badge Sticker           E         122369         Warranty Card |