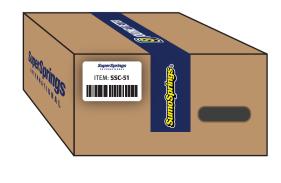

referenced in the Box Guide.

- out a label. **13.** Position label horizontally, on the left side of the end of
- the box with the SuperSprings International logo side to the left (refer to Completed Kit Diagram).
- **14.** Place the finished kit in the applicable bin.