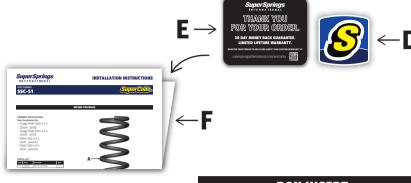

# **BILL OF MATERIALS**

| Item | Part #           | Discription                                  | QTY                                                                                                                                                                                                                                                            |
|------|------------------|----------------------------------------------|----------------------------------------------------------------------------------------------------------------------------------------------------------------------------------------------------------------------------------------------------------------|
| А    | 202051           | SuperCoil SSC-51                             | 2                                                                                                                                                                                                                                                              |
| В    | 220002           | Medium SuperCoil Box                         | 1                                                                                                                                                                                                                                                              |
| С    | 220013           | Insert for Box 220002                        | 1                                                                                                                                                                                                                                                              |
| D    | 122363           | S-Badge Sticker                              | 1                                                                                                                                                                                                                                                              |
| Е    | 122369           | Warranty Card                                | 1                                                                                                                                                                                                                                                              |
| F    | INS_SSC-51       | Install Guide                                | 1                                                                                                                                                                                                                                                              |
|      | A<br>B<br>C<br>D | A 202051 B 220002 C 220013 D 122363 E 122369 | A         202051         SuperCoil SSC-51           B         220002         Medium SuperCoil Box           C         220013         Insert for Box 220002           D         122363         S-Badge Sticker           E         122369         Warranty Card |

the space it between the SuperCoils and around the box. The SuperCoils should fit snug with little to no movement.

- should contain the warranty card and SSI sticker, and place it on top of the components in the box. **11.** Close the top of the box by completing the steps
- **12.** Using the scanner (refer to scanner instructions) print