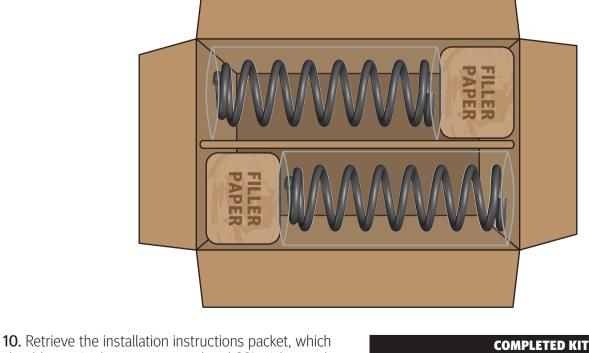

the space it between the SuperCoils and around the box. The SuperCoils should fit snug with little to no movement.

- should contain the warranty card and SSI sticker, and place it on top of the components in the box. **11.** Close the top of the box by completing the steps
- **12.** Using the scanner (refer to scanner instructions) print

referenced in the Box Guide.

- out a label. **13.** Position label horizontally, on the left side of the end of
- the box with the SuperSprings International logo side to the left (refer to Completed Kit Diagram).
- **14.** Place the finished kit in the applicable bin.