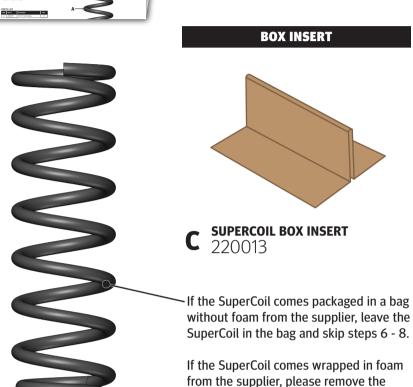

# **BILL OF MATERIALS**

| Item | Part #           | Discription                                  | QTY                                                                                                                                                                                                                                                            |
|------|------------------|----------------------------------------------|----------------------------------------------------------------------------------------------------------------------------------------------------------------------------------------------------------------------------------------------------------------|
| А    | 202051           | SuperCoil SSC-51                             | 2                                                                                                                                                                                                                                                              |
| В    | 220002           | Medium SuperCoil Box                         | 1                                                                                                                                                                                                                                                              |
| С    | 220013           | Insert for Box 220002                        | 1                                                                                                                                                                                                                                                              |
| D    | 122363           | S-Badge Sticker                              | 1                                                                                                                                                                                                                                                              |
| Е    | 122369           | Warranty Card                                | 1                                                                                                                                                                                                                                                              |
| F    | INS_SSC-51       | Install Guide                                | 1                                                                                                                                                                                                                                                              |
|      | A<br>B<br>C<br>D | A 202051 B 220002 C 220013 D 122363 E 122369 | A         202051         SuperCoil SSC-51           B         220002         Medium SuperCoil Box           C         220013         Insert for Box 220002           D         122363         S-Badge Sticker           E         122369         Warranty Card |

#### **BEFORE YOU BEGIN**

foam and continue with the steps below.